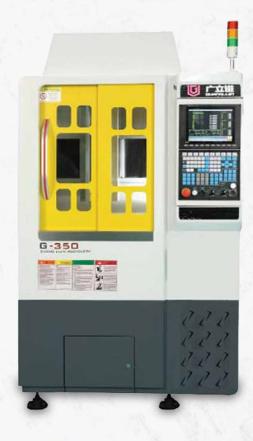

## GLIMPSES 2023

Millenium Airport Hotel, Dubai 8th - 10th June 2024

Digital Vaccum Pressure Casting Machine (Automatic) C-20

High Speed Chain Machine

Bangle CNC Five Axis

42

Filing Table With **Dust Collector** 