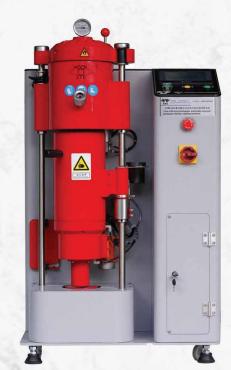

## GLIMPSES 2023

Millenium Airport Hotel, Dubai 8th - 10th June 2024

Digital Vaccum Pressure Casting Machine (Automatic) C-20

High Speed Chain Machine

Bangle CNC Five Axis

42

Filing Table With **Dust Collector** 