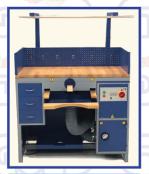

#### X5 MEGA POLİSHİNG MACHİNE

It is a complete predator with the most powerful engine at anaffordable price with 6750 m3 suctionpower and 2800 rpm engine power. This machine, which provides easy cleaning with its hard plastic pipesystem, is one of the latest masterpieces of years of R&D work.

#### X6 MEGA POLISHING MACHINE

It has 6750 m3 suction power and a0-4500 Rpm polishing motor with 4 emergency stops. Hard plastic pipesystem that provides easy cleaning. It is a masterpiece produced as aresult of our years of R&D work and a complete price-performance monster.

#### **X7 MEGA POLISHING MACHINE**

X7 Mega polishing machine is the world's most powerful polishing machine with 7250 cubic meters of suction power, premium beech woodbench, premium armrests, speed-adjustable polishing machine, 4500 rpm very powerful engine, protection against engine temperature with its closed engine, hard plastic pipe system that provides easy cleaning.