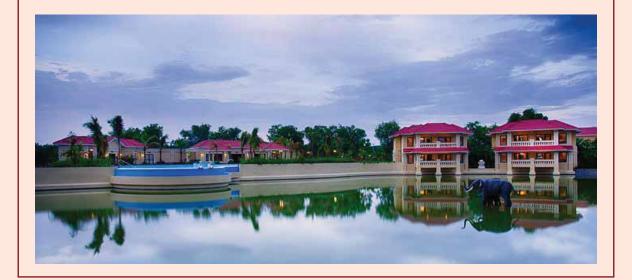

Degency Lagron Desort Dajkot

|              | 5,6   | 7                                             | 8                            | 9   10,11        |               | 12 13   | 3   14           | 15                        | 16 17               |          |                                        |
|--------------|-------|-----------------------------------------------|------------------------------|------------------|---------------|---------|------------------|---------------------------|---------------------|----------|----------------------------------------|
|              |       | 18 sqmtr 9                                    | sqmtr 9 sqmtr                | 9 sqmtr          | 18 sqmt       | 9 sqmtr | 9 sqmtr          | 9 sqmtr 9 sqmtr           | 9 sqmtr 9 sqmtr     |          |                                        |
| <u> </u>     | [37,3 | <u>3 -                                   </u> | [46                          | -147             | 54            | [55]    | [62              | [63]                      | 70                  | 18       |                                        |
| 9 sqmtr      |       | 40                                            | 9 sqr<br>45                  | 148              | 9 sqmt:       | 56      | 9 sq1            | mtr 64                    | 12 sqmtr            | 9 sqmtr  |                                        |
| 9 sqmtr      | 18    | sqmtr 9 sqmt                                  |                              | 9 sqmtr          |               | 9 sqmtr |                  | 9 sqmtr                   | 12 sqmtr            | 9 sqmtr  |                                        |
| L <b>,</b> 2 | 36    | 41                                            | 44                           | 49               | 52            | 57      | 60               | 65                        | 68                  | 20,21    |                                        |
|              | 35    | sqmtr 42                                      | $\frac{9  \mathrm{sqr}}{43}$ | 50               | 9 sqmt:<br>51 | 58      | 9 sq1            | 66                        | 12 sqmtr            |          |                                        |
| 18 sqmtr     | ļ<br> | 9 sqmt                                        | r                            | 9 sqmtr          |               | 9 sqmtr |                  | 9 sqmtr                   | 12 sqmtr            | 18 sqmtr |                                        |
|              | 33,34 | 18 sqmtr                                      | 9 sqmtr 9 sqmtr              | 30 29<br>9 sqmtr | 9 sqmtr 9 sqr |         | 26 25<br>9 sqmtr | 5 <b>24</b> 9 sqmtr 9 sqm | 22,23<br>atr 18 sqm | ntr      | S————————————————————————————————————— |
| <b></b>      | 71,72 | 18 sqmtr                                      | 9 sqmtr                      | 18 sqmtr         |               | 76,77   | 18 sqmtr         | 3   79<br>9 sqmtr   9 sqm | 80,81<br>atr 18 sqm | ntr ]    | T<br>Co<br>Lor                         |
|              |       | •                                             | <u> </u>                     |                  |               |         |                  | <b>—</b>                  |                     |          |                                        |