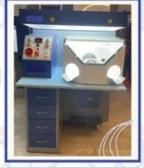

#### **DG1 400 - PATENTED ICE LATHE FOR CHAINS**

High precision ice Lathe mod. DG1 400 suitable to carry out flat lapping on chains

#### DESCRIPTION

The ice lathe has a cylinder Ø400, laid on two lateral cast iron supports fixed to a sturdy rectified bench, where the tools holder carriage is arranged on. The machine is planned to get the maximum rigidity and stability in order to guarantee the best quality on precious chains lapping, even in case of several removals.