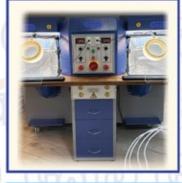

# MACHINERY & EQUIPMENT FOR JEWELRY

#### X5 MEGA POLISHING MACHINE

It is a complete predator with the most powerful engine at anaffordable price with 6750 m3 suctionpower and 2800 rpm engine power. This machine, which provides easy cleaning with its hard plastic pipesystem, is one of the latest masterpieces of years of R&D work.

#### X6 MEGA POLISHING MACHINE

It has 6750 m3 suction power and a0-4500 Rpm polishing motor with 4 emergency stops. Hard plastic pipesystem that provides easy cleaning. It is a masterpiece produced as aresult of our years of R&D work and a complete price-performance monster.

#### X7 MEGA POLISHING MACHINE

X7 Mega polishing machine is the world's most powerful polishing machine with 7250 cubic meters of suction power, premium beech woodbench, premium armrests, speed-adjustable polishing machine, 4500 rpm very powerful engine, protection against engine temperature with its closed engine, hard plastic pipe system that provides easy cleaning.