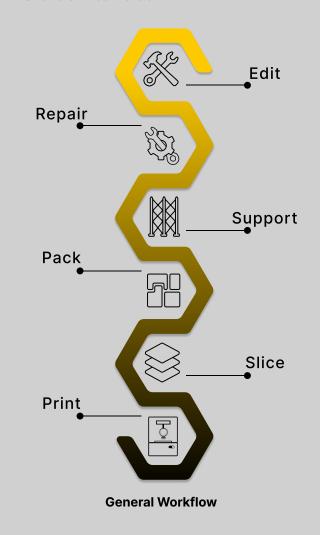

# **Build preparation software specialized for Jewelry 3D Printing**

#### **Key Features:**

- Auto / Manual Repair
- Auto / Manual Support & Prop Generation
- Boolean, Advanced Cut & Measure Tools
- · Surface offset, Remeshing & Smoothing
- Advanced Hollow, Lattice Infill & Drainage hole
- SLC to STL conversion

Al based Image/ File Search Utility

#### **Key Features:**

- Scanning through image/ design file repository to find similar or identical files.
- Al model trained on user's file database.
- Send 3D models of search results directly to build preparation software.