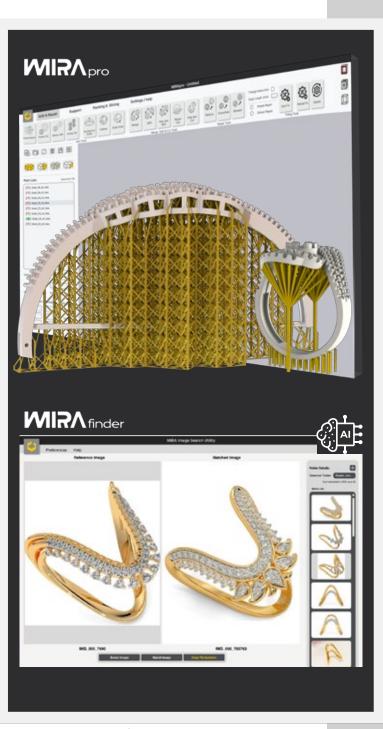

# **Build preparation software specialized for Jewelry 3D Printing**

#### **Key Features:**

- Auto / Manual Repair
- Auto / Manual Support & Prop Generation
- Boolean, Advanced Cut & Measure Tools
- · Surface offset, Remeshing & Smoothing
- Advanced Hollow, Lattice Infill & Drainage hole
- SLC to STL conversion

Al based Image/ File Search Utility

#### **Key Features:**

- Scanning through image/ design file repository to find similar or identical files.
- Al model trained on user's file database.
- Send 3D models of search results directly to build preparation software.