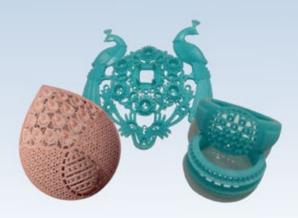

#### WaxJet 510

#### **Key Features:**

- High Precision
- Special Wax Material
- Rapid Prototyping

WaxJet 400

3 DESIGN V12

3DESIGN SOFTWARE BRINGS YOUR 3D CREATIONS TO REALITY!

STIMULATE YOUR CREATINITY!

3Design