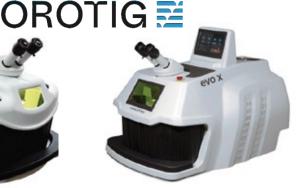

#### **DG1 400 - PATENTED ICE LATHE FOR CHAINS**

High precision ice Lathe mod. DG1 400 suitable to carry out flat lapping on chains

#### DESCRIPTION

The ice lathe has a cylinder Ø400, laid on two lateral cast iron supports fixed to a sturdy rectified bench, where the tools holder carriage is arranged on. The machine is planned to get the maximum rigidity and stability in order to guarantee the best quality on precious chains lapping, even in case of several removals.