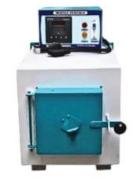

#### GOLD MELTING EXCELLENCE: CHOOSE THE BEST FURNACES

The Metro Gold melting induction furnace runs on Induction Technology, absolute homogeneous alloying with reduction in burning losses is achieved due to uniform temperature controlling. It assures 100% homogeneity, 40% income tax depreciation, fastest melting within 3 minutes and no Gold loss.