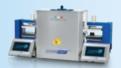

#### **DG1 400 - PATENTED ICE LATHE FOR CHAINS**

High precision ice Lathe mod. DG1 400 suitable to carry out flat lapping on chains

#### DESCRIPTION

The ice lathe has a cylinder Ø400, laid on two lateral cast iron supports fixed to a sturdy rectified bench, where the tools holder carriage is arranged on. The machine is planned to get the maximum rigidity and stability in order to guarantee the best quality on precious chains lapping, even in case of several removals.