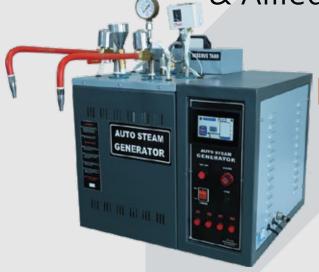

# **Auto-feed Steam Machine**

- ▶ 4 HEATER COILS
- **▶** ONE CLICK OPERATION
- ► LOW-MAINTAINANCE
- ▶ MORE EFFICIENT