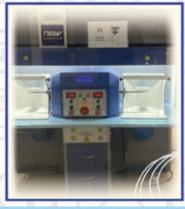

#### **ALWAYS ASK FOR PURITY CHECK**

Gold Testing Machines are used by jewellery retail stores, assaying centres, hallmarking centres, jewellery manufacturing, refineries, banks, financial institutions and fashion jewellery to test the purity of the ornaments or samples. The higher model machines are used in All Element Analysis, ROHS Analysis and Plating thickness analysis.

EDX 3000 Gold & Silver Testing Machine

EDX 600 **Testing Machine** 

EXPLORER 5000 Portable Gold & Silver Testing Machine