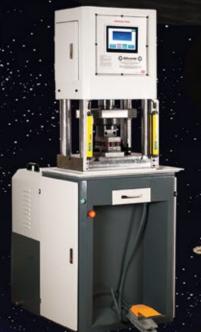

#### **DG1 400 - PATENTED ICE LATHE FOR CHAINS**

High precision ice Lathe mod. DG1 400 suitable to carry out flat lapping on chains

#### DESCRIPTION

The ice lathe has a cylinder Ø400, laid on two lateral cast iron supports fixed to a sturdy rectified bench, where the tools holder carriage is arranged on. The machine is planned to get the maximum rigidity and stability in order to guarantee the best quality on precious chains lapping, even in case of several removals.