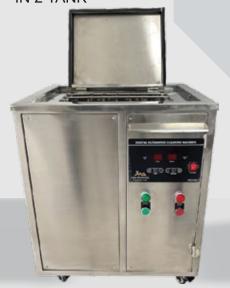

# **Hexagonal Ultrasonic**

- ► HEXAGONAL SHAPE MAKE MORE POWER
- ▶ 6 WAY VIBRATION