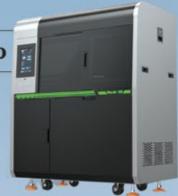

#### **DG1 400 - PATENTED ICE LATHE FOR CHAINS**

High precision ice Lathe mod. DG1 400 suitable to carry out flat lapping on chains

#### DESCRIPTION

The ice lathe has a cylinder Ø400, laid on two lateral cast iron supports fixed to a sturdy rectified bench, where the tools holder carriage is arranged on. The machine is planned to get the maximum rigidity and stability in order to guarantee the best quality on precious chains lapping, even in case of several removals.