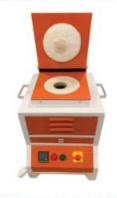

#### GOLD MELTING EXCELLENCE: CHOOSE THE BEST FURNACES

The Metro Gold melting induction furnace runs on Induction Technology, absolute homogeneous alloying with reduction in burning losses is achieved due to uniform temperature controlling. It assures 100% homogeneity, 40% income tax depreciation, fastest melting within 3 minutes and no Gold loss.