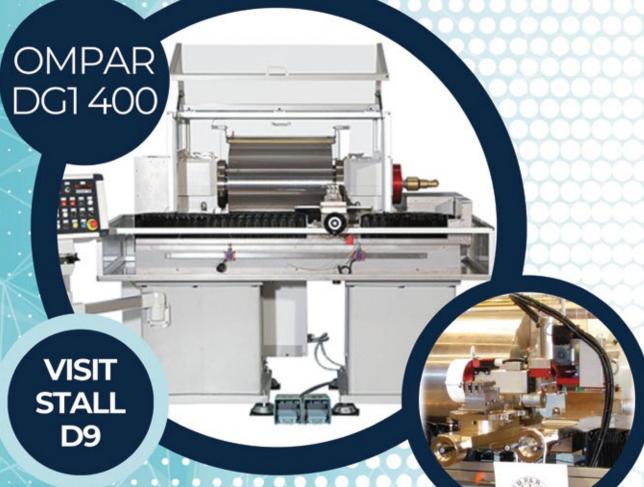

#### **DG1 400 - PATENTED ICE LATHE FOR CHAINS**

High precision ice Lathe mod. DG1 400 suitable to carry out flat lapping on chains

#### DESCRIPTION

The ice lathe has a cylinder Ø400, laid on two lateral cast iron supports fixed to a sturdy rectified bench, where the tools holder carriage is arranged on. The machine is planned to get the maximum rigidity and stability in order to guarantee the best quality on precious chains lapping, even in case of several removals.