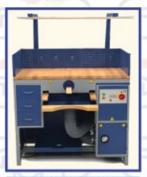

#### **DG1 400 - PATENTED ICE LATHE FOR CHAINS**

High precision ice Lathe mod. DG1 400 suitable to carry out flat lapping on chains

#### DESCRIPTION

The ice lathe has a cylinder Ø400, laid on two lateral cast iron supports fixed to a sturdy rectified bench, where the tools holder carriage is arranged on. The machine is planned to get the maximum rigidity and stability in order to guarantee the best quality on precious chains lapping, even in case of several removals.