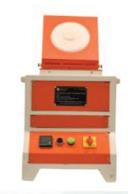

#### GOLD MELTING EXCELLENCE: CHOOSE THE BEST FURNACES

The Metro Gold melting induction furnace runs on Induction Technology, absolute homogeneous alloying with reduction in burning losses is achieved due to uniform temperature controlling. It assures 100% homogeneity, 40% income tax depreciation, fastest melting within 3 minutes and no Gold loss.