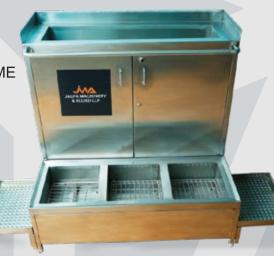

# Hand And Foot Cleaning Machine

- ► PROXIMITY SENSOR OPERATED SYSTEM
- MANUAL MODE FOR LONG RUN OPERATION TIME
- ► DIGITAL TEMPERATURE CONTROL
- > SPONGE AT BOTH SIDE FOR WATER SOAKING
- ► HOLDING HANDLE FOR SAFE WALKING
- ► AIR AGITATION FOR EXTRA DUST REMOVING IN 2 TANK